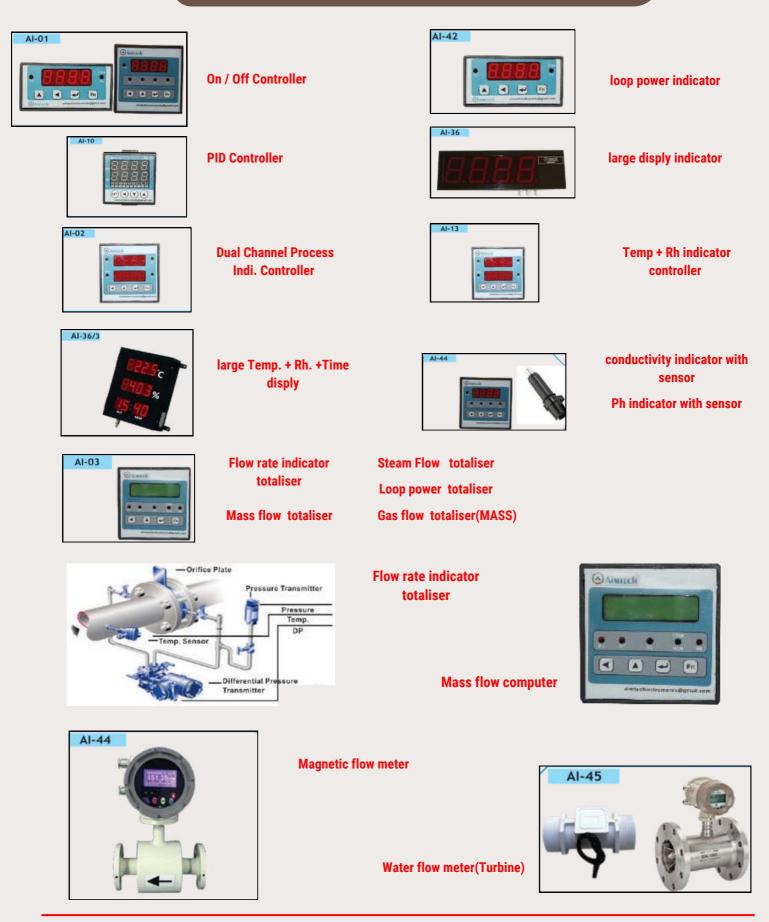

ass-SS            | Changeoverswitch  | <b>Multifunctional meter</b> |
| Glands                  | Contactorts       | Temprature controller        |
| Cable-tray              | Releys            | PID                          |
| Limit switches          | Industrial plug & | Sensor                       |
| Fuse                    | schokets          | Thermocouple                 |
| Schneider               |                   | NS POLYCAB                   |







HAVELLS

SAFE & SURE





IDEAS. CONNECTED.





## **INDUSTRIAL GASKETS**

#### **SPIRAL WOUND GASKET**





### JACKETED & DOUBLE JACKETED GASKET



## **RUBBER GASKET**









#### **RING TYPE JOINT GASKET**



## PTFE ENVELOP GASKET



## INSULATING KIT GASKET SET & INSULATING JOINTS







PROCESS CONTROL INSTRUMENTS



####