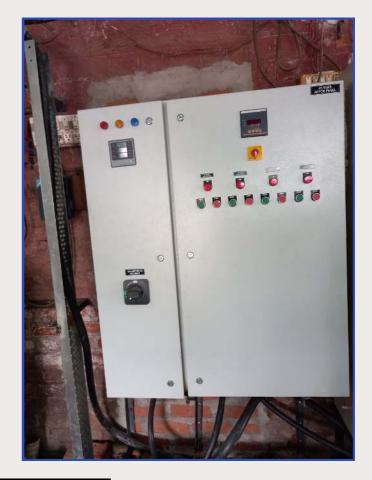

### TIMER STREET LIGHT CONTROL BOARD

**TEMP. COMTROL PANEL** 

**VFD BASE PANEL** 