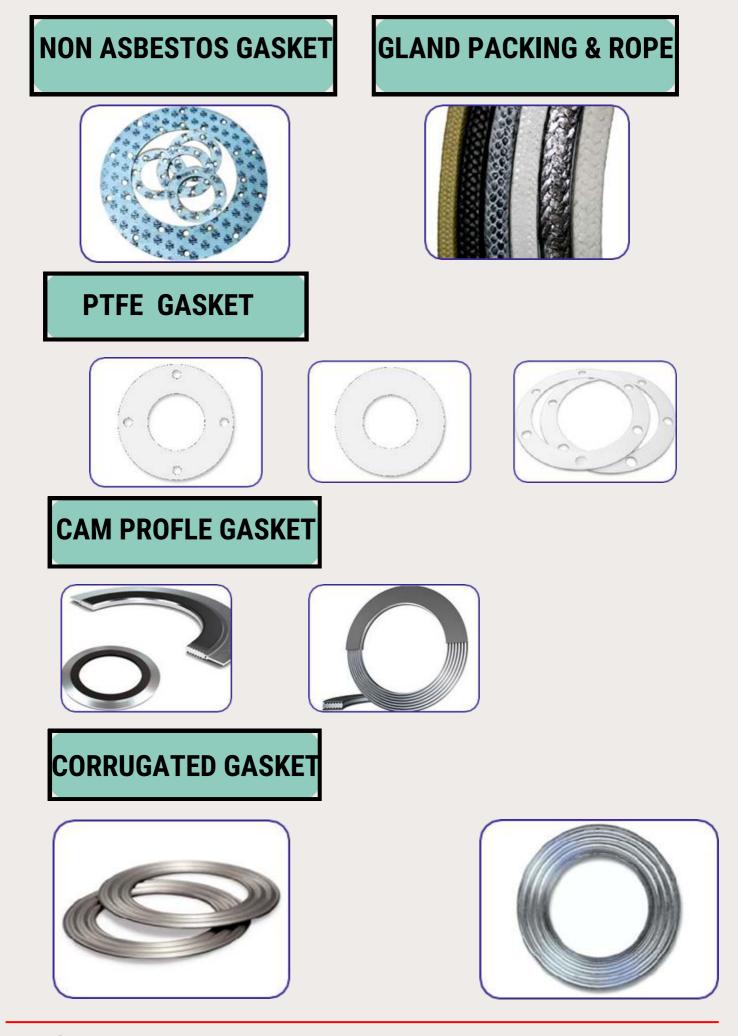

| Мссь              | Amp Meter                    |
| Lugs                    | Acb               | Volt Meter                   |
| Pvc-Brass-SS            | Changeoverswitch  | <b>Multifunctional meter</b> |
| Glands                  | Contactorts       | Temprature controller        |
| Cable-tray              | Releys            | PID                          |
| Limit switches          | Industrial plug & | Sensor                       |
| Fuse                    | schokets          | Thermocouple                 |
| Schneider               |                   | NS POLYCAB                   |







HAVELLS

SAFE & SURE





IDEAS. CONNECTED.





## **INDUSTRIAL GASKETS**

#### **SPIRAL WOUND GASKET**





### JACKETED & DOUBLE JACKETED GASKET



## **RUBBER GASKET**









#### **RING TYPE JOINT GASKET**



## PTFE ENVELOP GASKET



## INSULATING KIT GASKET SET & INSULATING JOINTS







PROCESS CONTROL INSTRUMENTS



####