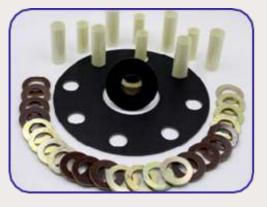

Meter                   |
| Pvc-Brass-SS            | Changeoverswitch  | <b>Multifunctional meter</b> |
| Glands                  | Contactorts       | Temprature controller        |
| Cable-tray              | Releys            | PID                          |
| Limit switches          | Industrial plug & | Sensor                       |
| Fuse                    | schokets          | Thermocouple                 |
| Schneider               |                   | NS POLYCAB                   |







HAVELLS

SAFE & SURE





IDEAS. CONNECTED.





## **INDUSTRIAL GASKETS**

#### **SPIRAL WOUND GASKET**





### JACKETED & DOUBLE JACKETED GASKET



## **RUBBER GASKET**









#### **RING TYPE JOINT GASKET**



## PTFE ENVELOP GASKET



## INSULATING KIT GASKET SET & INSULATING JOINTS







PROCESS CONTROL INSTRUMENTS



####